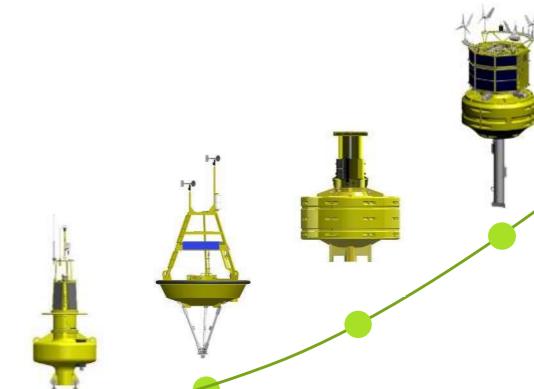

### Oceanographic & Meteorological Sensors

- Air Temperature and Relative Humidity
- Surface Winds
- ⊘ Pressure
- O Current Profile
- ⊘ Water (Surface) Temperature
- Salinity
- Avian & Bat Detection
- ∠ LiDAR

**Meeting Varying Measurement Needs** 

#### **Floating LiDAR**

- Integrated with LiDAR to accurately measure wind speed & wind direction at turbine hub-height and across the blade span
- Multi-year Data as a Service campaigns provide reliable and cost-effective data collection

FLiDAR WindSentinel
6m Length, 3.1m Width, 9m Height
8100Kg

**FLiDAR 4M**3.6m Width, 9.7m Height
6200Kg