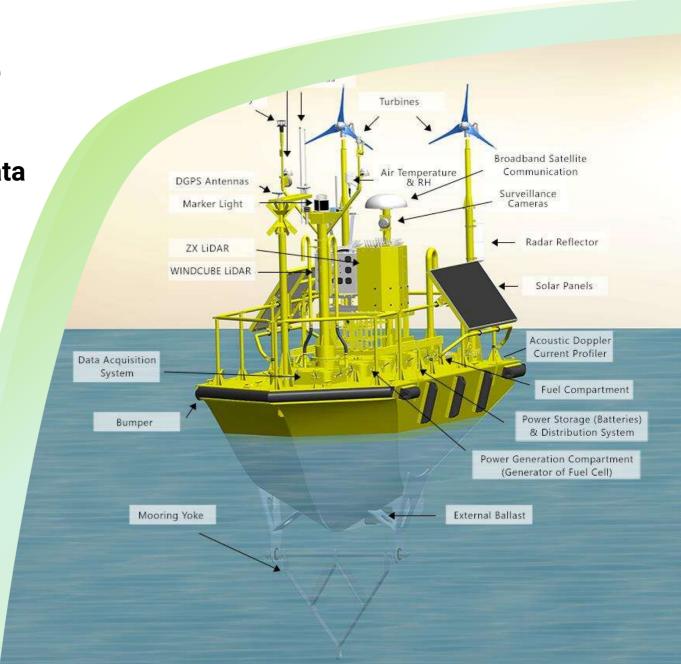

# Most Durable Design in the Industry

Redundancy in LiDARs, orientation sensors, data storage, power systems & more

- Strong Hull Designed to Orient to Waves
- Multiple Layers of Sensor & Power Redundancy
- Designed for 12 months of service w/o maintenance
- Successful in High Winds, High Waves, Rain, Currents, Vessel Strikes
- Successful in High Winds, High Waves, Rain, Currents, Vessel Strikes