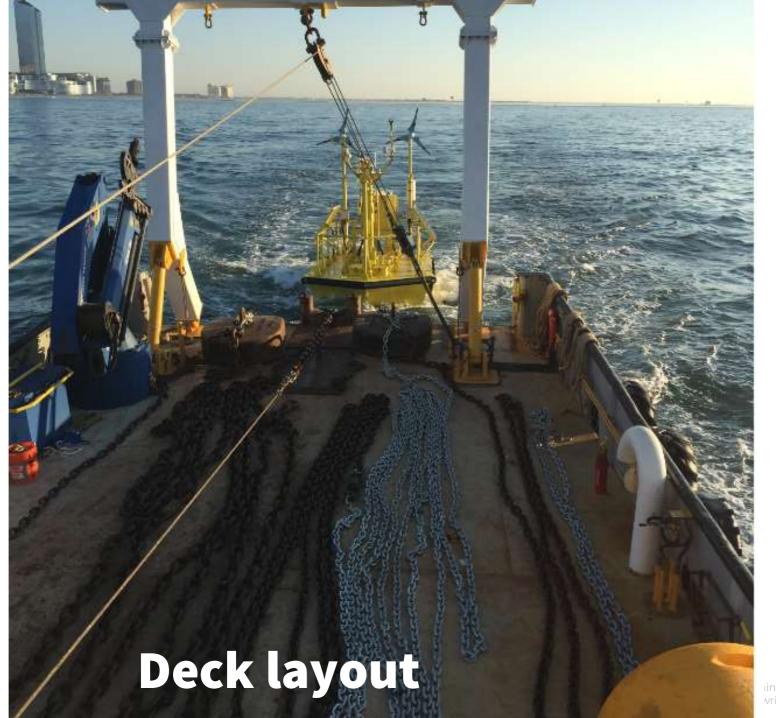

# **AXYS DaaS Overview Floating LiDAR**

#### **Floating LiDAR**

- Integrated with LiDAR to accurately measure wind speed & wind direction at turbine hub-height and across the blade span
- Multi-year Data as a Service campaigns provide reliable and cost-effective data collection

FLiDAR WindSentinel
6m Length, 3.1m Width, 9m Height
8100Kg

**FLiDAR 4M**3.6m Width, 9.7m Height
6200Kg