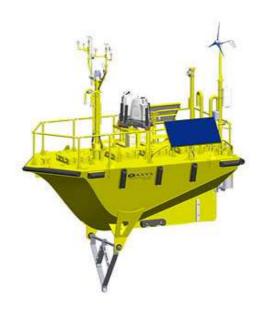

#### **Floating LiDAR**

- Integrated with LiDAR to accurately measure wind speed & wind direction at turbine hub-height and across the blade span
- Multi-year Data as a Service campaigns provide reliable and cost-effective data collection

FLiDAR WindSentinel
6m Length, 3.1m Width, 9m Height
8100Kg

**FLiDAR 4M**3.6m Width, 9.7m Height
6200Kg

# Most Durable Design in the Industry

Redundancy in LiDARs, orientation sensors, data storage, power systems & more

- Strong Hull Designed to Orient to Waves
- Multiple Layers of Sensor & Power Redundancy
- Designed for 12 months of service w/o maintenance
- Successful in High Winds, High Waves, Rain, Currents, Vessel Strikes
- Successful in High Winds, High Waves, Rain, Currents, Vessel Strikes