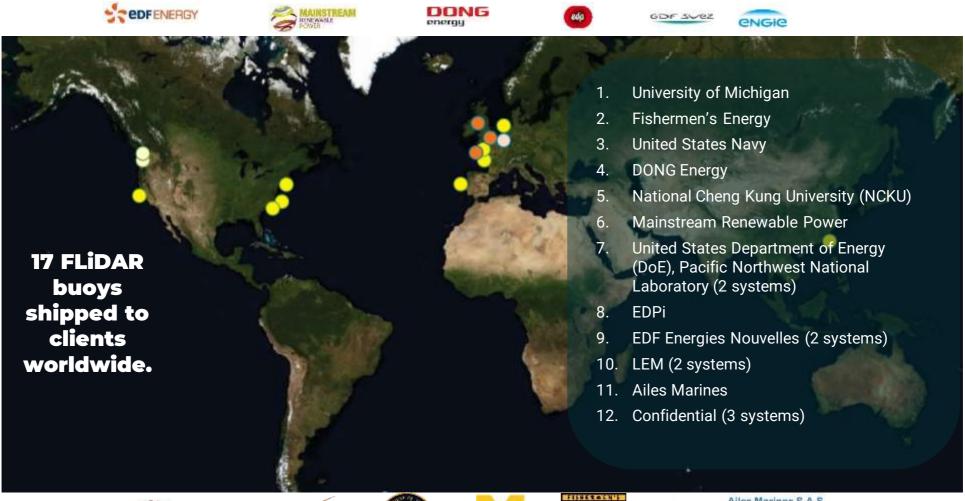

#### **2017 AXYS Hits 800 Systems**

AXYS sells systems to over 80 countries around the world, including North America, Europe, UK, Asia, Central and Southern America, and Middle east