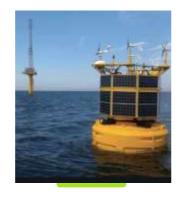

#### **Floating LiDAR**

- Integrated with LiDAR to accurately measure wind speed & wind direction at turbine hub-height and across the blade span
- Multi-year Data as a Service campaigns provide reliable and cost-effective data collection

FLiDAR WindSentinel
6m Length, 3.1m Width, 9m Height
8100Kg

**FLiDAR 4M**3.6m Width, 9.7m Height
6200Kg