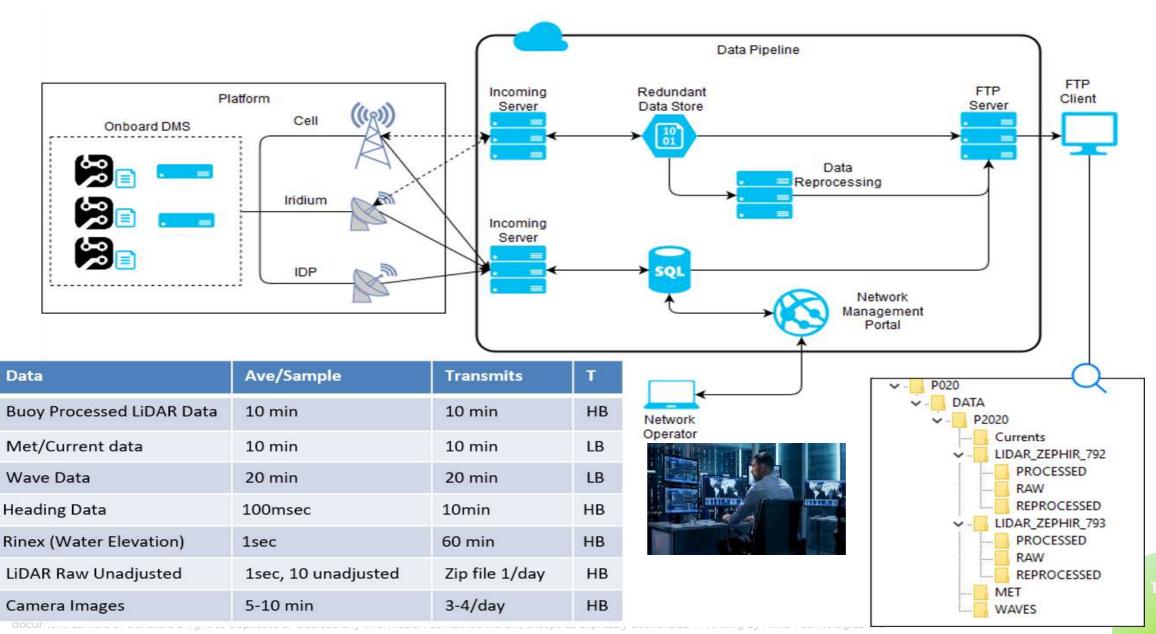

### **AXYS Data Network and 24/7 Quality Monitoring**

## 24/7 Operations

 Automated Monitoring of all buoys with alarms and alerts

 Daily Check on health of each buoy and data pipeline

 Remote Intervention to reduce risk from most issues

• Maintenance Schedule management.

• In-Country Spares and service capabilities

• Weekly Updates on project status

• Monthly Reports on data availability