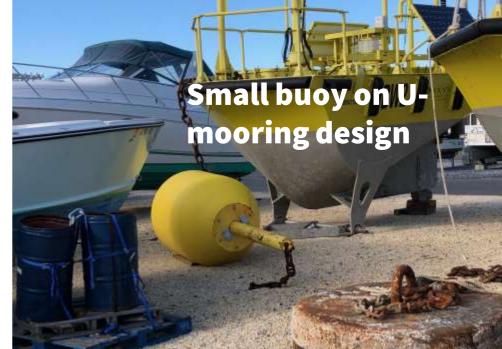

# Most Durable Design in the Industry

Redundancy in LiDARs, orientation sensors, data storage, power systems & more

- Strong Hull Designed to Orient to Waves
- Multiple Layers of Sensor & Power Redundancy
- Designed for 12 months of service w/o maintenance
- Successful in High Winds, High Waves, Rain, Currents, Vessel Strikes
- Successful in High Winds, High Waves, Rain, Currents, Vessel Strikes