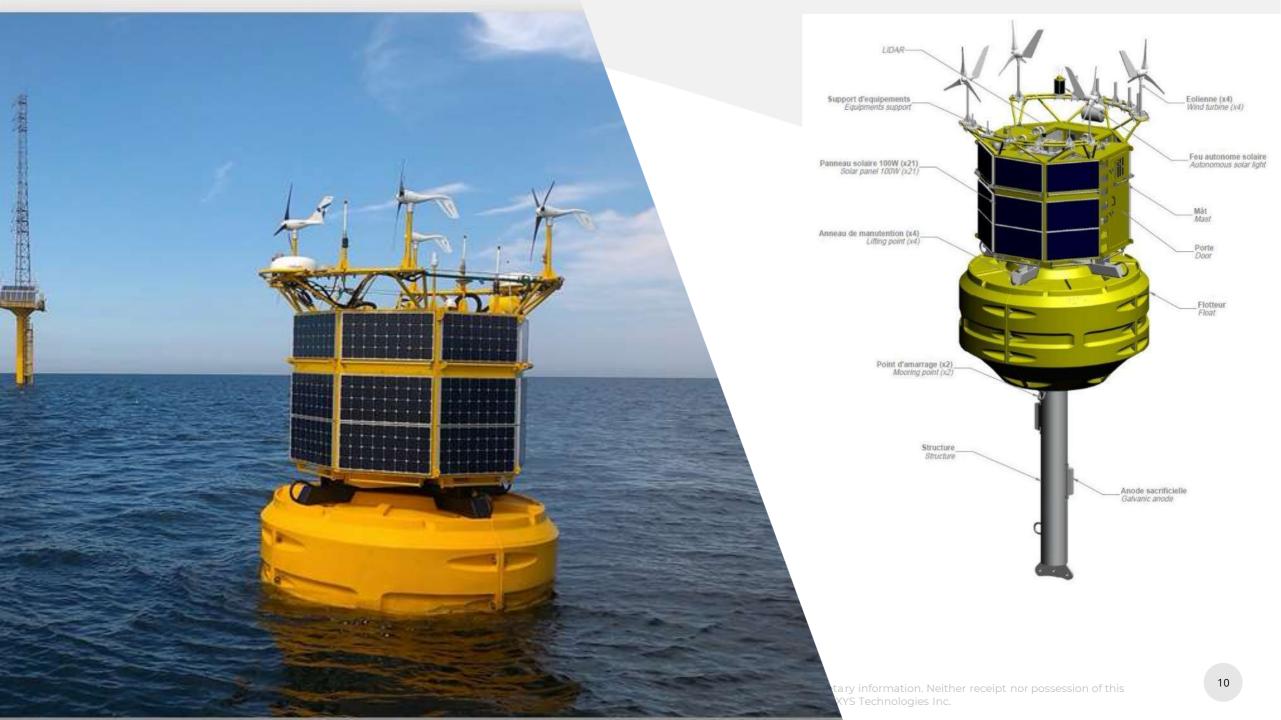

#### **Floating LiDAR**

- Integrated with LiDAR to accurately measure wind speed & wind direction at turbine hub-height and across the blade span
- Multi-year Data as a Service campaigns provide reliable and cost-effective data collection

FLiDAR WindSentinel
6m Length, 3.1m Width, 9m Height
8100Kg

**FLiDAR 4M**3.6m Width, 9.7m Height
6200Kg