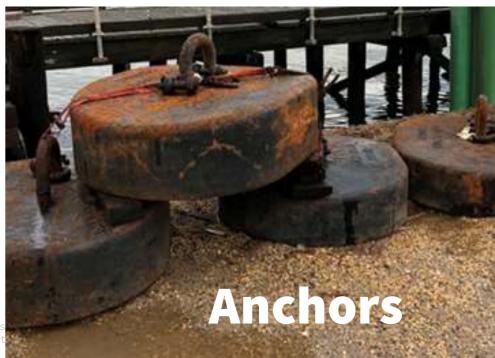

# Most Durable Design in the Industry

Redundancy in LiDARs, orientation sensors, data storage, power systems & more

- Strong Hull Designed to Orient to Waves
- Multiple Layers of Sensor & Power Redundancy
- Designed for 12 months of service w/o maintenance
- Successful in High Winds, High Waves, Rain, Currents, Vessel Strikes
- Successful in High Winds, High Waves, Rain, Currents, Vessel Strikes