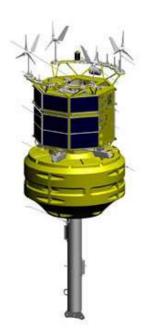

#### **Floating LiDAR**

- Integrated with LiDAR to accurately measure wind speed & wind direction at turbine hub-height and across the blade span
- Multi-year Data as a Service campaigns provide reliable and cost-effective data collection

FLiDAR WindSentinel
6m Length, 3.1m Width, 9m Height
8100Kg

**FLiDAR 4M**3.6m Width, 9.7m Height
6200Kg

# Most Durable Design in the Industry

Redundancy in LiDARs, orientation sensors, data storage, power systems & more

- Strong Hull Designed to Orient to Waves
- Multiple Layers of Sensor & Power Redundancy
- Designed for 12 months of service w/o maintenance
- Successful in High Winds, High Waves, Rain, Currents, Vessel Strikes
- Successful in High Winds, High Waves, Rain, Currents, Vessel Strikes