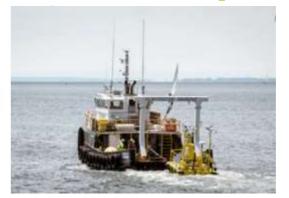

# Most Durable Design in the Industry

Redundancy in LiDARs, orientation sensors, data storage, power systems & more

- Strong Hull Designed to Orient to Waves
- Multiple Layers of Sensor & Power Redundancy
- Designed for 12 months of service w/o maintenance
- Successful in High Winds, High Waves, Rain, Currents, Vessel Strikes
- Successful in High Winds, High Waves, Rain, Currents, Vessel Strikes

## 24/7 Operations

 Automated Monitoring of all buoys with alarms and alerts

 Daily Check on health of each buoy and data pipeline

 Remote Intervention to reduce risk from most issues

• Maintenance Schedule management.